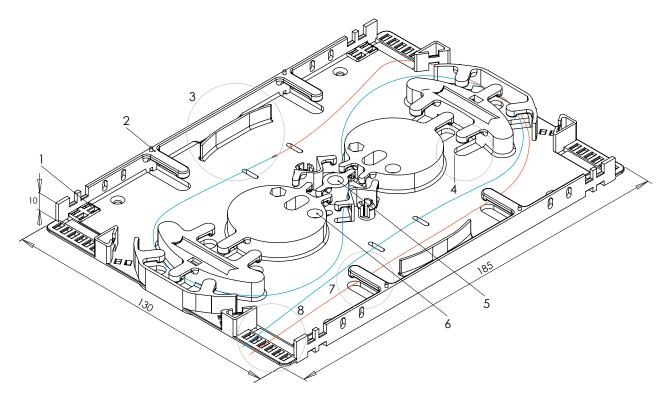

## FEATURES TCK 24 BODY

- 1) Easy tie insertion and tie hiding system
- 2) Tray to tray anti rotation system
- 3) Space for separation splice holders from leading fibers
- 4) Safe and easy insertion fiber system  $\,$
- 5) Standard patch panel pin hole
- 6) M3 bolt mounting
- 7) Well profiled element which allows to manage fibers
- 8) Wide entrance for pigtails 900 $\mu$
- 9) Standard patch panel pin hole