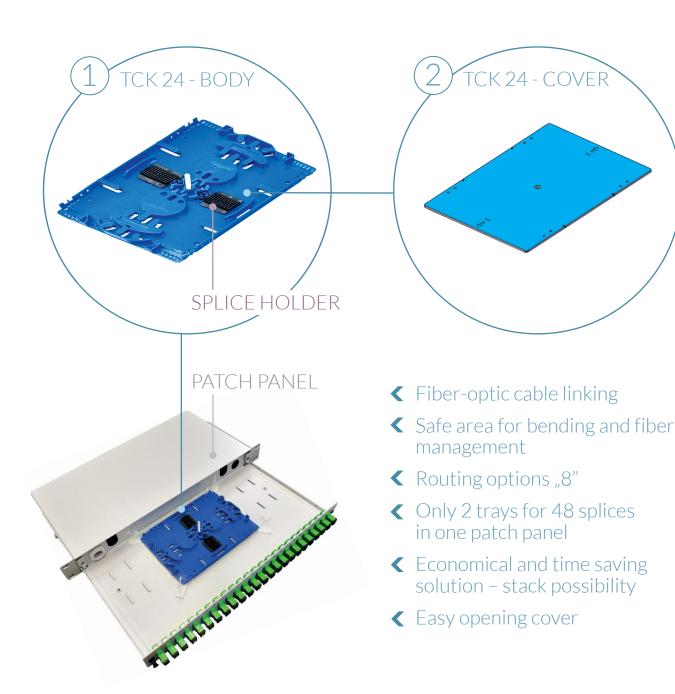

## SPLICING TRAY for 24 splices

## FEATURES TCK 24 BODY

- 1) Easy tie insertion and tie hiding system
- 2) Tray to tray anti rotation system
- 3) Space for separation splice holders from leading fibers
- 4) Safe and easy insertion fiber system  $\,$
- 5) Standard patch panel pin hole
- 6) M3 bolt mounting
- 7) Well profiled element which allows to manage fibers
- 8) Wide entrance for pigtails 900 $\mu$
- 9) Standard patch panel pin hole

| ORDERING INFORMATION |                                                                                                   |
|----------------------|---------------------------------------------------------------------------------------------------|
| TCK 24 Body & Cover  | T-AC-TCK-24-CLC-FE-BLU - splice tray 24 splices, 2x splice holder* for 12 splices, 1x cover, blue |
| TCK 24 Body          | T-AC-TCK-24-CLC-E-BLU - splice tray 24 splices, 2x splice holder* for 12 splices, blue            |
| TCK 24 Cover         | T-AC-TCK-24-CLC-COV-BLU - cover for tray for 24 splices, blue                                     |